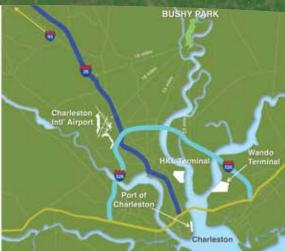

- » CFATS-compliant security on standby
- » Occupational health professionals (RN + LPN)
- » Access to \$4M+ of managed storeroom space
- » Full-suite emergency response teams
- » Maintenance teams

- mpliant security » Onsite rail serviced by CSX
  - » Ocean-going barge and deep-water wharf water access available
  - » 25 minute proximity to major interstate highways
  - 30 minute proximity to multiple South Carolina port locations
  - » Located within 25 minutes from the Charleston International Airport