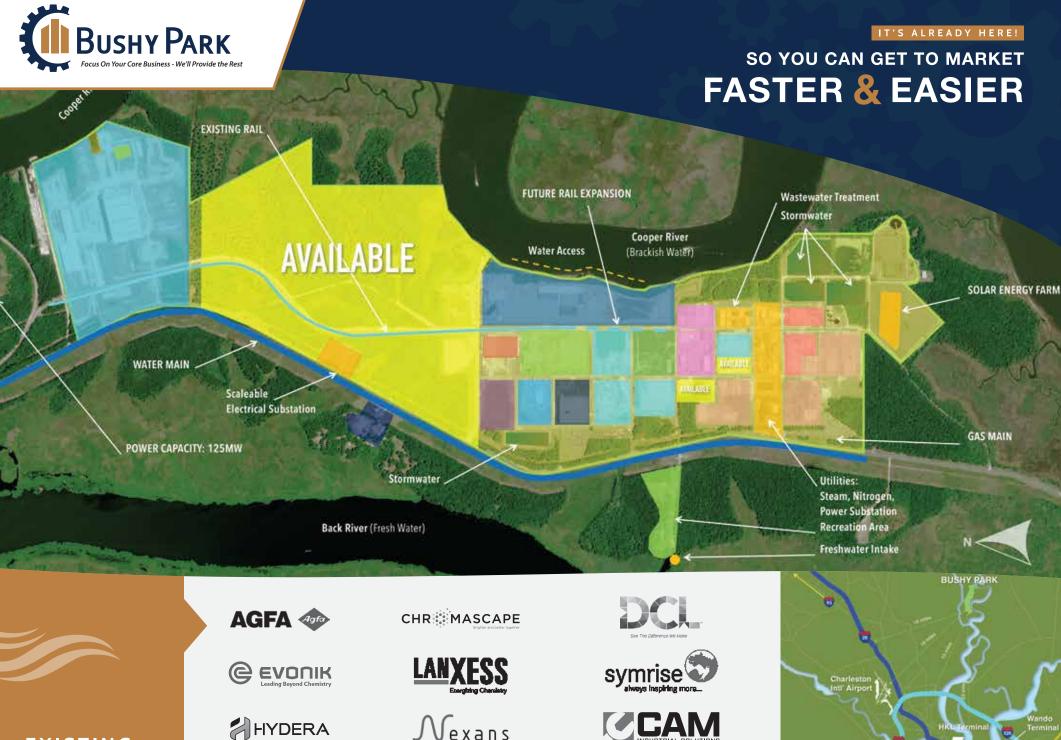

#### AVAILABLE PROPERTY

Zoned Heavy Industrial

- » Process Water: ......7.1 MGD capacity
- » Electricity: ...... 13.8kV
- **»** Steam: ......400k lbs/hr
- .....400k (DS/II
- » Nitrogen: ..... Cryogenic
- » Wastewater:
  Onsite Treatment
- » Natural Gas:
- ..... 20,000 dT/day
- » Refrigeration: ...... 1500 tons ANHYD
- » Compressed Air ......8000 SCFM
- » Stormwater Management

- » CFATS-compliant security on standby
- » Occupational health professionals (RN + LPN)
- » Access to \$4M+ of managed storeroom space
- » Full-suite emergency response teams
- » Maintenance teams

- mpliant security » Onsite rail serviced by CSX
  - » Ocean-going barge and deep-water wharf water access available
  - » 25 minute proximity to major interstate highways
  - 30 minute proximity to multiple South Carolina port locations
  - » Located within 25 minutes from the Charleston International Airport

**EXISTING TENANTS** 